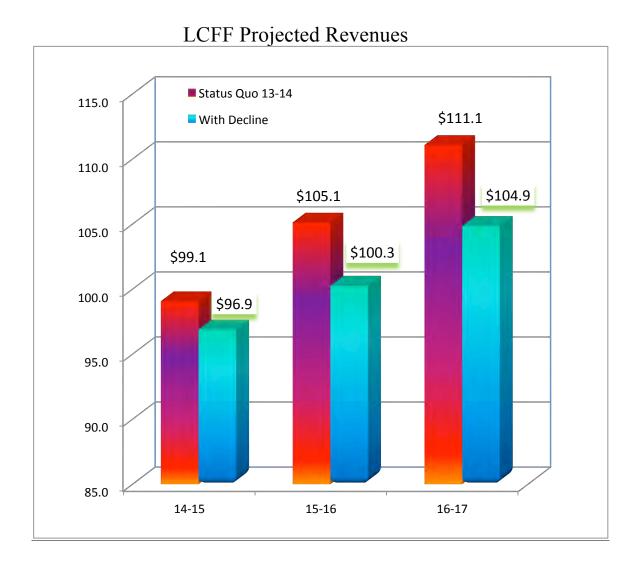

### **Fiscal Impact of Enrollment Decline:**

Based on most recent projections from our demographer (Davis Demographics), the District is budgeting a decline in funding by \$489/ADA through 2016-17. The bar graph shown below illustrates the loss of District Base Funding (LCFF) to be estimated at \$13.2 million over a three-year period.