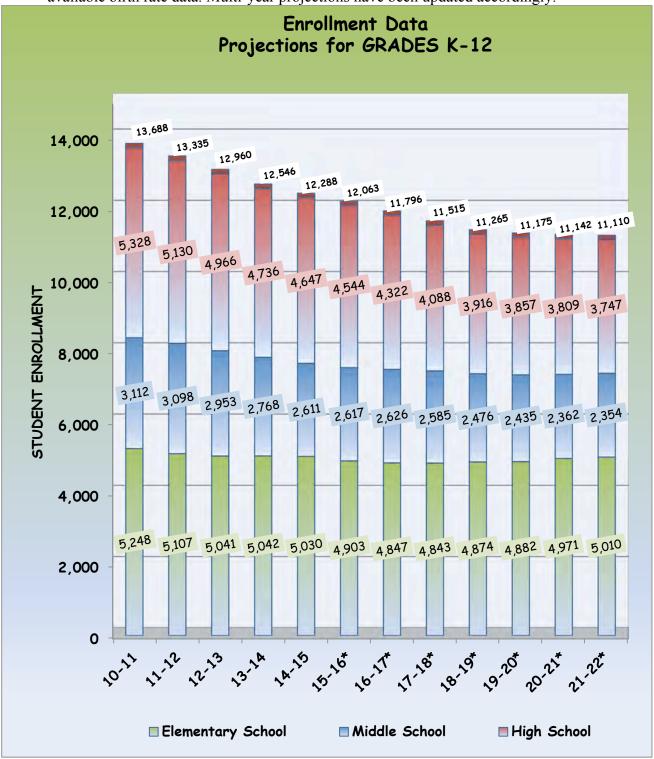

### **Student Enrollment Trends:**

• The First Interim Budget includes projections based on recent trends and utilizing available birth rate data. Multi-year projections have been updated accordingly.

- Districts in Southern California started realizing a decline in student population as early as 2001-02. For Covina-Valley USD, enrollment decline did not materialize until the 2006-07 fiscal year. There are a multitude of reasons for the District incurring the level of enrollment decline over the last eight years. For the most part, the enrollment decline has much to do with the current economic conditions, affordable housing, and available employment. Financial experts have not been accurate in reporting the effects of the economic recession.
- It is difficult to gauge when enrollment trends will stabilize. As shown on the chart on the previous page, the District is targeted with the latest projection to realize continual declines in student enrollment at least through 2021-22. If these projections were to materialize, the cumulative decline in enrollment from 2010-11 to 2021-22 will be reaching 2,578 students.